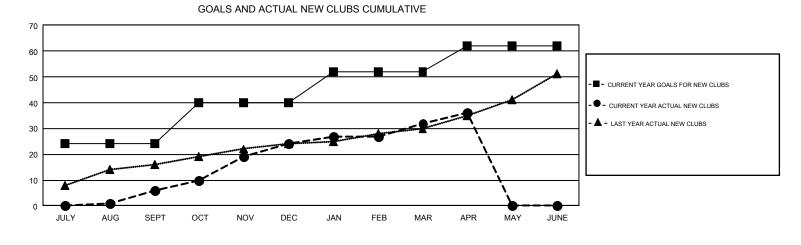

## GMT: AMARPREET SEMBI

REPORT DOES NOT INCLUDE CLUBS IN UNDISTRICTED AREAS.

| Clubs                 |               |           |               | Members               |                                                                |                                                              |                                                    |  |
|-----------------------|---------------|-----------|---------------|-----------------------|----------------------------------------------------------------|--------------------------------------------------------------|----------------------------------------------------|--|
| RESULTS FOR 2016-2017 |               |           |               | RESULTS FOR 2016-2017 |                                                                |                                                              |                                                    |  |
| QUARTER               | NEW CLUB GOAL | NEW CLUBS | DROPPED CLUBS | QUARTER               | NEW MEMBER GROWTH<br>NET GOAL (not reinstated<br>or transfers) | NEW MEMBER<br>GROWTH ACTUAL (not<br>reinstated or transfers) | DROPPED<br>MEMBERS ACTUAL<br>(including transfers) |  |
| JULY/AUG/SEPT         | 24            | 6         | 2             | JULY/AUG/SEPT         | 902                                                            | 534                                                          | 455                                                |  |
| OCT/NOV/DEC           | 16            | 18        | 6             | OCT/NOV/DEC           | 629                                                            | 1,002                                                        | 783                                                |  |
| JAN/FEB/MAR           | 12            | 8         | 24            | JAN/FEB/MAR           | 513                                                            | 937                                                          | 878                                                |  |
| APR/MAY/JUNE          | 10            | 4         | 1             | APR/MAY/JUNE          | 173                                                            | 252                                                          | 162                                                |  |